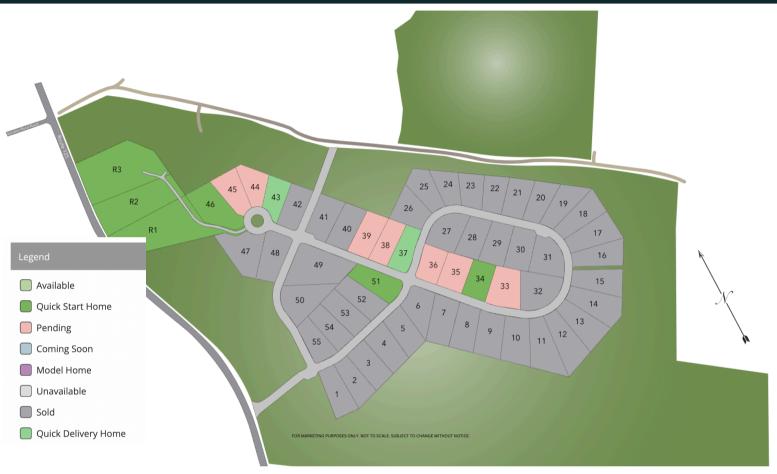

## LOT INFORMATION

Michelle Normandin, REALTOR® mnormandin@thegovegroup.com | 603-996-1261

| Lot # | Acres | Premium | Status | Lot Type            | Plan                  |
|-------|-------|---------|--------|---------------------|-----------------------|
| 1     | 1.02  | None    | Sold   | Outside Lot         | Kinzie Emma           |
| 2     | 0.91  | None    | Sold   | Walkout Outside Lot | Audra Jean            |
| 3     | 1.03  | None    | Sold   | Walkout Outside Lot | Kinzie Emma           |
| 4     | 1.04  | None    | Sold   | Walkout Outside Lot | Barbara Ann - Revised |
| 5     | 1.00  | None    | Sold   | Walkout Outside Lot | Vicki Leigh Premier   |
| 6     | 1.00  | None    | Sold   | Walkout Outside Lot | Emma Julia            |
| 7     | 1.11  | N/A     | Sold   | Walkout Outside Lot | Sharon Catherine      |
|       |       |         |        |                     |                       |

pricing and availability subject to change without notice. updated 11/21/24

| Lot # | Acres | Premium        | Status            | Lot Type                     | Plan                 |
|-------|-------|----------------|-------------------|------------------------------|----------------------|
| 8     | 1.00  | N/A            | Sold              | Walkout Outside Lot          | Vicki Leigh/Colonial |
| 9     | 1.11  | N/A            | Sold              | Walkout Outside Lot          | Elena Rose/Colonial  |
| 10    | 1.20  | N/A            | Sold              | Walkout Outside Lot          | Jessica Lynn         |
| 11    | 1.30  | \$25K          | Sold              | Walkout Outside Lot          | Christina Marie      |
| 12    | 1.28  | \$25K          | Sold              | Walkout Outside Lot          | Barbara Ann          |
| 13    | 1.17  | N/A            | Sold              | Walkout Outside Lot          | Karin Jeanne/Ranch   |
| 14    | 1.25  | N/A            | Sold              | Walkout Outside Lot          | Christina Marie/Cape |
| 15    | 1.07  | \$25K          | Sold              | Walkout Outside Lot          | Vicki Leigh Premier  |
| 16    | 1.07  | \$20K          | Sold              | Walkout Outside Lot          | Felicia Frances      |
| 17    | 1.14  | \$15K          | Sold              | Outside Lot                  | Elena Rose           |
| 18    | 1.05  | \$25K          | Sold              | Outside Lot                  | Christina Marie      |
| 19    | 1.00  | \$25K          | Sold              | Outside Lot                  | Felicia Frances      |
| 20    | 0.85  | \$25K          | Sold              | Outside Lot                  | Audra Jean-Revised   |
| 21    | 0.89  | \$25K          | Sold              | Outside Lot                  | Felicia Frances      |
| 22    | 0.78  | \$25K          | Sold              | Outside Lot                  | Karin Jeanne         |
| 23    | 0.75  | N/A            | Sold              | Outside Lot                  | Christina Marie/Cape |
| 24    | 0.73  | N/A            | Sold              | Outside Lot                  | Felicia Frances/Cape |
| 25    | 0.90  | \$25K          | Sold              | Outside Lot                  | Barbara Ann          |
| 26    | 0.97  | \$25K          | Sold              | Outside Lot                  | Christina Marie      |
| 27    | 1.07  | N/A            | Sold              | Walkout Inside Lot           | Jessica Lynn         |
| 28    | 0.92  | N/A            | Sold              | Walkout Inside Lot           | Vicki Leigh          |
| 29    | 0.97  | N/A            | Sold              | Walkout Inside Lot           | Sharon Catherine     |
| 30    | 0.98  | N/A            | Sold              | Walkout Inside Lot           | Emma Julia           |
|       |       | nriging and av | zailahilitz gubiz | ect to change without notice | undated 11/21/24     |

pricing and availability subject to change without notice. updated 11/21/24

| Lot # | Acres                                                                       | Premium | Status    | Lot Type           | Plan                     |  |
|-------|-----------------------------------------------------------------------------|---------|-----------|--------------------|--------------------------|--|
| 31    | 1.04                                                                        | N/A     | Sold      | Walkout Inside Lot | Elena Rose               |  |
| 32    | 1.24                                                                        | N/A     | Sold      | Inside Lot         | Sharon Catherine Premier |  |
| 33    | 1.12                                                                        | N/A     | Pending   | Inside Lot         | Sharon Catherine Gambrel |  |
| 34    | 0.87                                                                        | N/A     | Available | Patio Lot          | Vicki Leigh Gambrel      |  |
| 35    | 0.89                                                                        | N/A     | Pending   | Inside Lot         | Modified Jessica Lynn    |  |
| 36    | 0.79                                                                        | N/A     | Available | View - Patio Lot   | Elena Rose- 4 Bedroom    |  |
| 37    | 0.82                                                                        | N/A     | Pending   | View- Patio Lot    | Jessica Lynn- 4 Bedroom  |  |
| 38    | 0.84                                                                        | N/A     | Pending   | View Lot           | Christina Marie          |  |
| 39    | 0.97                                                                        | N/A     | Pending   | View Lot           | Custom Cape              |  |
| 40    | 0.99                                                                        | \$25K   | Sold      | View Lot           | Felicia Frances          |  |
| 41    | 1.00                                                                        | \$25K   | Sold      | View Lot           | Barbara Ann              |  |
| 42    | 0.93                                                                        | TBD     | Sold      | View Lot           | Sharon Catherine         |  |
| 43    | 0.74                                                                        | N/A     | Available | Patio Lot          | Vicki Leigh- 4 Bedroom   |  |
| 44    | 0.80                                                                        | N/A     | Pending   | Cul-de-sac Walkout | Jessica Lynn             |  |
| 45    | 0.94                                                                        | N/A     | Pending   | Cul-de-sac Walkout | Elena Rose               |  |
| 46    | 1.38                                                                        | N/A     | Available | Walkout Lot - Deck | Sharon Catherine         |  |
| 47    | 1.35                                                                        | N/A     | Sold      | Cul-de-sac Walkout | Jessica Lynn             |  |
| 48    | 1.11                                                                        | \$25k   | Sold      | Cul-de-sac Walkout | Audra Jean               |  |
| 49    | 1.88                                                                        | None    | Sold      | Inside Lot         | Sharon Catherine         |  |
| 50    | 1.33                                                                        | None    | Sold      | Inside Lot         | Vicki Leigh              |  |
| 51    | 1.03                                                                        | None    | Available | Walkout Lot- Deck  | Colonial                 |  |
| 52    | 1.02                                                                        | None    | Sold      | Inside Lot         | Audra Jean               |  |
| 53    | 1.00                                                                        | None    | Sold      | Inside Lot         | Emma Julia               |  |
|       | pricing and availability subject to change without notice, undated 11/21/24 |         |           |                    |                          |  |

pricing and availability subject to change without notice. updated 11/21/24

| Lot # | Acres | Premium | Status    | Lot Type     | Plan               |
|-------|-------|---------|-----------|--------------|--------------------|
| 54    | 0.90  | None    | Sold      | Inside Lot   | Felicia Frances    |
| 55    | 0.88  | None    | Sold      | Inside Lot   | Audra Jean II      |
| R1    | 3.41  | TBD     | Available | Shared Drive | 4 Bedroom Colonial |
| R2    | 2.45  | TBD     | Available | Shared Drive | 4 Bedroom Colonial |
| R3    | 3.41  | TBD     | Available | Shared Drive | 4 Bedroom Colonial |
|       |       |         |           |              |                    |
|       |       |         |           |              |                    |
|       |       |         |           |              |                    |
|       |       |         |           |              |                    |
|       |       |         |           |              |                    |
|       |       |         |           |              |                    |
|       |       |         |           |              |                    |
|       |       |         |           |              |                    |
|       |       |         |           |              |                    |
|       |       |         |           |              |                    |